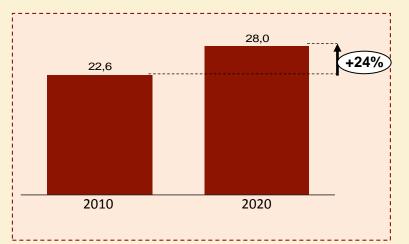

## Trends of residential houses commissioning in the Krasnoyarsk Agglomeration

**Housing situation in the Krasnoyarsk Agglomeration** 

To reach the level of quality housing for population up to 28 sq.m. per person