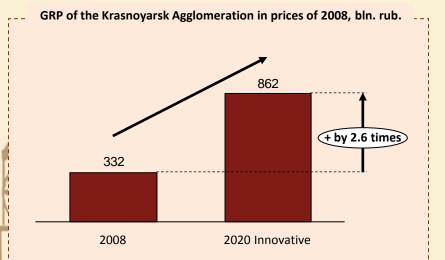

of manufacturing by type of economic activity in 2011, %





# Share of Krasnoyarsk in indicators of the Krasnoyarsk Krai in 2011





## Structure of manufacturing by type of economic activity in 2020 (large and medium entities)





## Priorities of sectoral development







## Dynamic of fixed capital investments

## Investments in fixed capital in Krasnoyarsk, bln. rub.



## Investments in fixed capital in the Agglomeration area, bln. rub.



## Investments in fixed capital by large and medium entities per capita in 2011, thous. rub.







## Analysis of the gross value added indicators





# Successful implementation of the chosen strategy will result in economic diversification and growth and, together with a rise in labor productivity, will lead to growth of household income







#### Level of per capita income in prices of 2008, thous. rub. per year



<sup>\* –</sup> assessment of GRP without PE; \*\* - benefit of commercialization of scientific research results was calculated on the basis of international data about multiplicative effect of R&D sector development (innovation sphere)



### Increase of basic indicators due to industrial capacity utilization





### Infrastructure to support business in the Agglomeration





## Trends of residential houses commissioning in the Krasnoyarsk Agglomeration





**Housing situation in the Krasnoyarsk Agglomeration** 

To reach the level of quality housing for population up to 28 sq.m. per person





#### Number of hospital beds in territories of the Krasnoyarsk Agglomeration

#### Number of physicians per 10 0