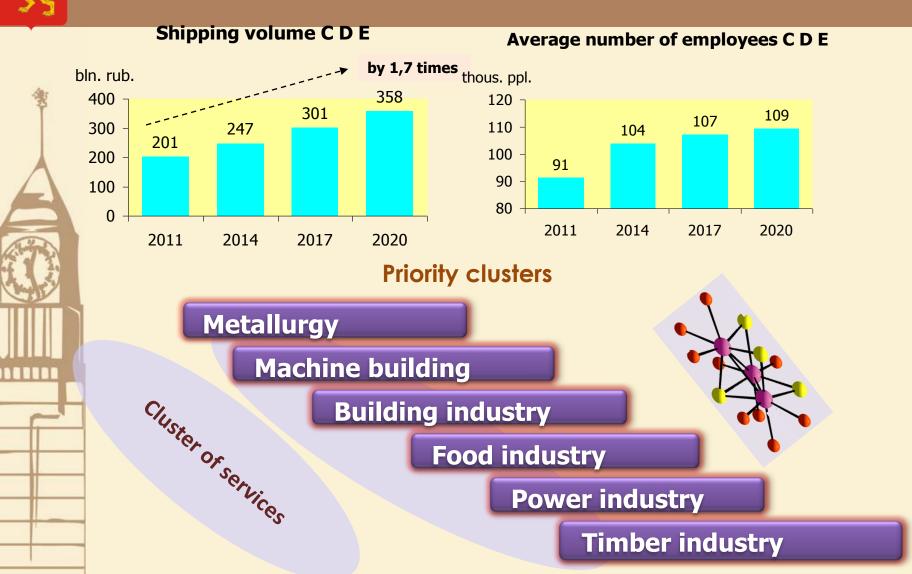

nts in fixed capital in the Agglomeration area, bln. rub.



## Investments in fixed capital by large and medium entities per capita in 2011, thous. rub.







## Analysis of the gross value added indicators





# Successful implementation of the chosen strategy will result in economic diversification and growth and, together with a rise in labor productivity, will lead to growth of household income







#### Level of per capita income in prices of 2008, thous. rub. per year



<sup>\* –</sup> assessment of GRP without PE; \*\* - benefit of commercialization of scientific research results was calculated on the basis of international data about multiplicative effect of R&D sector development (innovation sphere)



### Increase of basic indicators due to industrial capacity utilization





### Infrastructure to support business in the Agglomeration





## Trends of residential houses commissioning in the Krasnoyarsk Agglomeration





**Housing situation in the Krasnoyarsk Agglomeration** 

To reach the level of quality housing for population up to 28 sq.m. per person





#### Number of hospital beds in territories of the Krasnoyarsk Agglomeration

#### Number of physicians per 10 000 residents





## Investment projects in the field of health protection and sports, which are implemented at the territory of the Krasnoyarsk Agglomeration

| Nº | Name of project                                                                              | Period of implementation | Investments, mln.<br>rub. |
|----|-----------------------------------------------------------------------