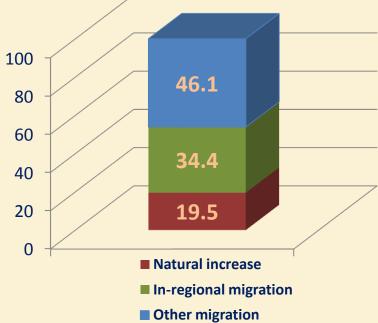

#### Structure of population growth, %

The Krasnoyarsk Agglomeration in 2020 – 1500 thous. ppl. ("change the business" scenario)

The Krasnoyarsk Agglomeration in 2020 – 1300 thous. ppl. ("business as usual" scenario)