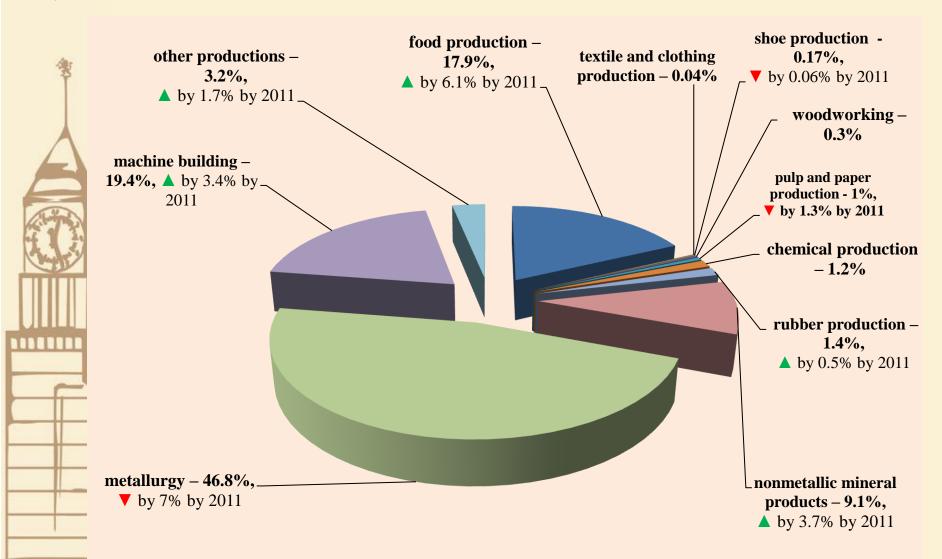

## АДМИНИСТРАЦИЯ ГОРОДА КРАСНОЯРСКА







## Demography by 2020





Population of the Agglomeration core

Commuting in the Agglomeration core

#### Structure of population growth, %



The Krasnoyarsk Agglomeration in 2020 – 1500 thous. ppl. ("change the business" scenario)

The Krasnoyarsk Agglomeration in 2020 – 1300 thous. ppl. ("business as usual" scenario)





0000000

## Preconditions to agglomeration – substantial commuting





## Structure of manufacturing by type of economic activity in 2011, %





# Share of Krasnoyarsk in indicators of the Krasnoyarsk Krai in 2011





## Structure of manufacturing by type of economic activity in 2020 (large and medium entities)





## Priorities of sectoral development







## Dynamic of fixed capital investments

## Investments in fixed capital in Krasnoyarsk, bln. rub.



## Investments in fixed capital in the Agglomeration area, bln. rub.



## Investments in fixed capital by large and medium entities per capita in 2011, thous. rub.







## Analysis of the gross value added indicators





# Successful implementation of the chosen strategy will result in economic diversification and growth and, together with a rise in labor productivity, will lead to growth of household income







#### Level of per capita income in prices of 2008, thous. rub. per year



<sup>\* –</sup> assessment of GRP without PE; \*\* - benefit of commercialization of scientific research results was calculated on the basis of interna