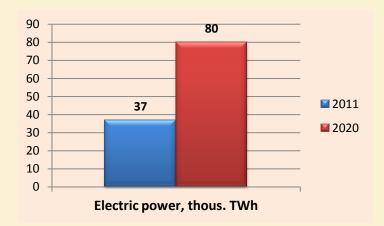

011-2015                | 25,00                     |
| 5  | Healthy nutrition                                                                            |                          | 3,00                      |
| 6  | The Krasnoyarsk biomedical cluster: new technologies of the translational medicine           | 2010-2020                | 600,00                    |
| 7  | Physical and sports center with pool and gym in Sosnovoborsk                                 | 2008-2014                | 245,54                    |



# Volumetric-spatial solution of the Siberian Federal University area



Number and composition of students of the state universities of the KA, 2009, ppl.





### Universiade as a factor of the Agglomeration development





## Targets of development. Infrastructure