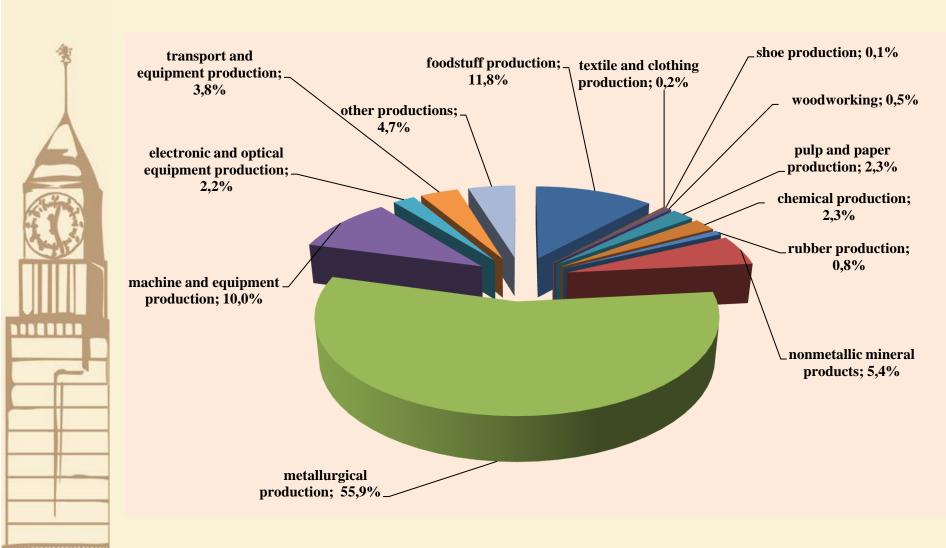

## АДМИНИСТРАЦИЯ ГОРОДА КРАСНОЯРСКА







## Demography by 2020





Population of the Agglomeration core

Commuting in the Agglomeration core

#### Structure of population growth, %



The Krasnoyarsk Agglomeration in 2020 – 1500 thous. ppl. ("change the business" scenario)

The Krasnoyarsk Agglomeration in 2020 – 1300 thous. ppl. ("business as usual" scenario)





0000000

## Preconditions to agglomeration – substantial commuting





## Structure of manufacturing by type of economic activity in 2011, %





# Share of Krasnoyarsk in indicators of the Krasnoyarsk Krai in 2011





## Structure of manufacturing by type of economic activity in 2020 (large and medium entities)





## Priorities of sectoral development







## Dynamic of fixed capital investments

## Investments in fixed capital in Krasnoyarsk, bln. rub.



## Investments in fixed capital in the Agglomeration area, bln. rub.



## Investments in fixed capital by large and medium entities per capita in 2011, thous. rub.







## Analysis of the gross value added indicators





# Successful implementation of the chosen strategy will result in economic diversification and growth and, together with a rise in labor productivity, will lead to growth of household income







#### Level of per capita income in prices of 2008, t