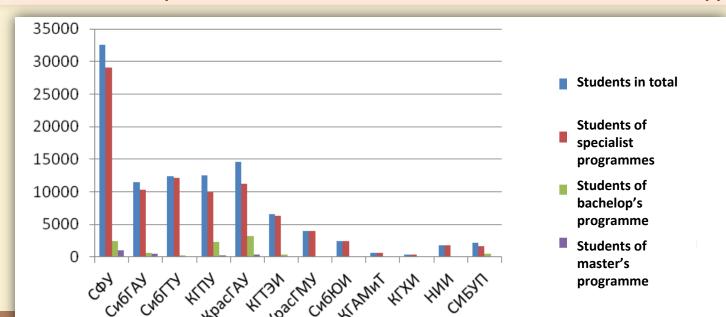

## Investment projects in the field of health protection and sports, which are implemented at the territory of the Krasnoyarsk Agglomeration

| Nº | Name of project                                                                              | Period of implementation | Investments, mln.<br>rub. |
|----|----------------------------------------------------------------------------------------------|--------------------------|---------------------------|
| 1  | Reconstruction and expansion of the Krasnoyarsk regional oncologic dispensary in Krasnoyarsk | 2005-2012                | 2250,00                   |
| 2  | Construction of the ice stadium in Krasnoyarsk with a capacity of 2500-3000 spectators       | 2006-2011                | 3041,20                   |
| 3  | Re-equipment of the Municipal Enterprise «Left-bank School Food Combine $N_{2}38$ »          | 2011-2014                | 539, 81                   |
| 3  | Park of Health in the center of megapolis                                                    | 2007-2020                | 180,22                    |
| 4  | Sports and health                                                                            | 2011-2015                | 25,00                     |
| 5  | Healthy nutrition                                                                            |                          | 3,00                      |
| 6  | The Krasnoyarsk biomedical cluster: new technologies of the translational medicine           | 2010-2020                | 600,00                    |
| 7  | Physical and sports center with pool and gym in Sosnovoborsk                                 | 2008-2014                | 245,54                    |

### Universiade as a factor of the Agglomeration development