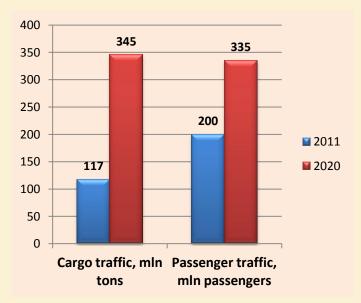

1-2015                | 25,00                     |
| 5  | Healthy nutrition                                                                            |                          | 3,00                      |
| 6  | The Krasnoyarsk biomedical cluster: new technologies of the translational medicine           | 2010-2020                | 600,00                    |
| 7  | Physical and sports center with pool and gym in Sosnovoborsk                                 | 2008-2014                | 245,54                    |



# Volumetric-spatial solution of the Siberian Federal University area



Number and composition of students of the state universities of the KA, 2009, ppl.





### Universiade as a factor of the Agglomeration development





## Targets of development. Infrastructure