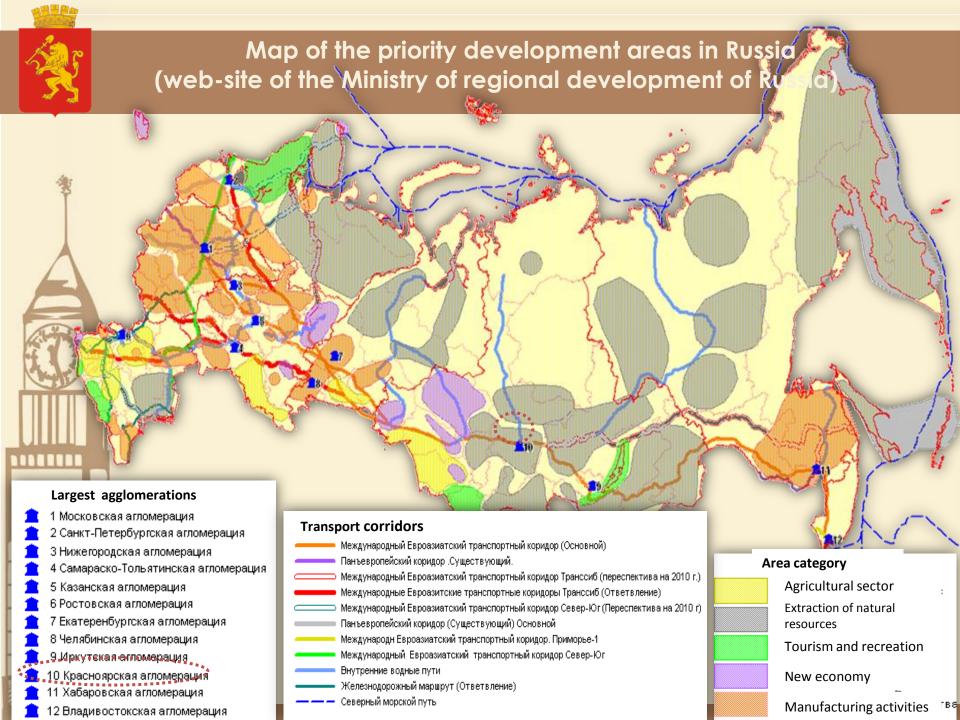

## АДМИНИСТРАЦИЯ ГОРОДА КРАСНОЯРСКА







## Demography by 2020





Population of the Agglomeration core

Commuting in the Agglomeration core

#### Structure of population growth, %



The Krasnoyarsk Agglomeration in 2020 – 1500 thous. ppl. ("change the business" scenario)

The Krasnoyarsk Agglomeration in 2020 – 1300 thous. ppl. ("business as usual" scenario)





0000000

## Preconditions to agglomeration – substantial commuting





## Structure of manufacturing by type of economic activity in 2011, %





# Share of Krasnoyarsk in indicators of the Krasnoyarsk Krai in 2011





## Structure of manufacturing by type of economic activity in 2020 (large and medium entities)





## Priorities of sectoral development







## Dynamic of fixed capital investments

## Investments in fixed capital in Krasnoyarsk, bln. rub.