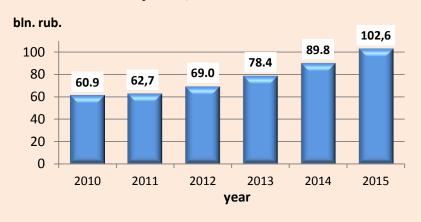

## Demography by 2020





Population of the Agglomeration core

Commuting in the Agglomeration core

#### Structure of population growth, %



The Krasnoyarsk Agglomeration in 2020 – 1500 thous. ppl. ("change the business" scenario)

The Krasnoyarsk Agglomeration in 2020 – 1300 thous. ppl. ("business as usual" scenario)





0000000

## Preconditions to agglomeration – substantial commuting





## Structure of manufacturing by type of economic activity in 2011, %





# Share of Krasnoyarsk in indicators of the Krasnoyarsk Krai in 2011





## Structure of manufacturing by type of economic activity in 2020 (large and medium entities)





## Priorities of sectoral development







## Dynamic of fixed capital investments

## Investments in fixed capital in Krasnoyarsk, bln. rub.



## Investments in fixed capital in the Agglomeration area, bln. rub.



## Investments in fixed capital by large and medium entities per capita in 2011, thous. rub.







## Analysis of the gross value added indicators





# Successful implementation of the chosen strategy will result in economic diversification and growth and, together with a rise in labor productivity, will lead to growth of household income







#### Level of per capita income in prices of 2008, thous. rub. per year



<sup>\* –</sup> assessment of GRP without PE; \*\* - benefit of commercialization of scientific research results was calculated on the basis of international data about multiplicative effect of R&D sector development (innovation sphere)



### Increase of basic indicators due to industrial capacity