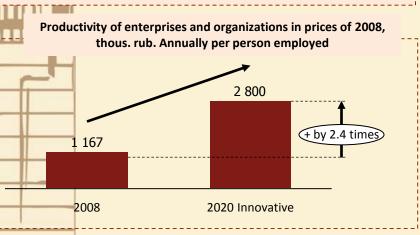

# Successful implementation of the chosen strategy will result in economic diversification and growth and, together with a rise in labor productivity, will lead to growth of household income