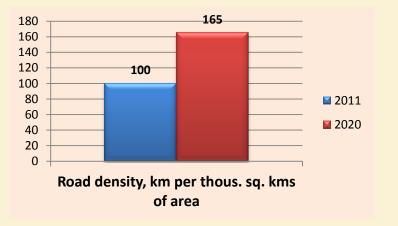

2015                | 25,00                     |
| 5  | Healthy nutrition                                                                            |                          | 3,00                      |
| 6  | The Krasnoyarsk biomedical cluster: new technologies of the translational medicine           | 2010-2020                | 600,00                    |
| 7  | Physical and sports center with pool and gym in Sosnovoborsk                                 | 2008-2014                | 245,54                    |



# Volumetric-spatial solution of the Siberian Federal University area



Number and composition of students of the state universities of the KA, 2009, ppl.





### Universiade as a factor of the Agglomeration development





## Targets of development. Infrastructure