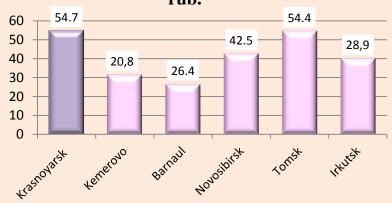

glomeration in 2020 – 1500 thous. ppl. ("change the business" scenario)

The Krasnoyarsk Agglomeration in 2020 – 1300 thous. ppl. ("business as usual" scenario)





0000000

## Preconditions to agglomeration – substantial commuting





## Structure of manufacturing by type of economic activity in 2011, %





# Share of Krasnoyarsk in indicators of the Krasnoyarsk Krai in 2011





## Structure of manufacturing by type of economic activity in 2020 (large and medium entities)





## Priorities of sectoral development







## Dynamic of fixed capital investments

## Investments in fixed capital in Krasnoyarsk, bln. rub.



## Investments in fixed capital in the Agglomeration area, bln. rub.



## Investments in fixed capital by large and medium entities per capita in 2011, thous. rub.







## Analysis of the gross value added indicators





# Successful implementation of the chosen strategy will result in economic diversification and growth and, together with a rise in labor productivity, will lead to growth of household income







#### Level of per capita income in prices of 2008, thous. rub. per year



<sup>\* –</sup> assessment of GRP without PE; \*\* - benefit of commercialization of scientific research results was calculated on the basis of international data about multiplicative effect of R&D sector development (innovation sphere)



### Increase of basic indicators due to industrial capacity utilization





### Infrastructure to support business in the Agglomeration





## Trends of residential houses commissioning in the Krasnoyarsk Agglomeration





**