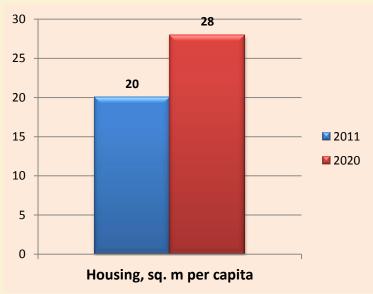

## Trends of residential houses commissioning in the Krasnoyarsk Agglomeration

**Housing situation in the Krasnoyarsk Agglomeration** 

To reach the level of quality housing for population up to 28 sq.m. per person