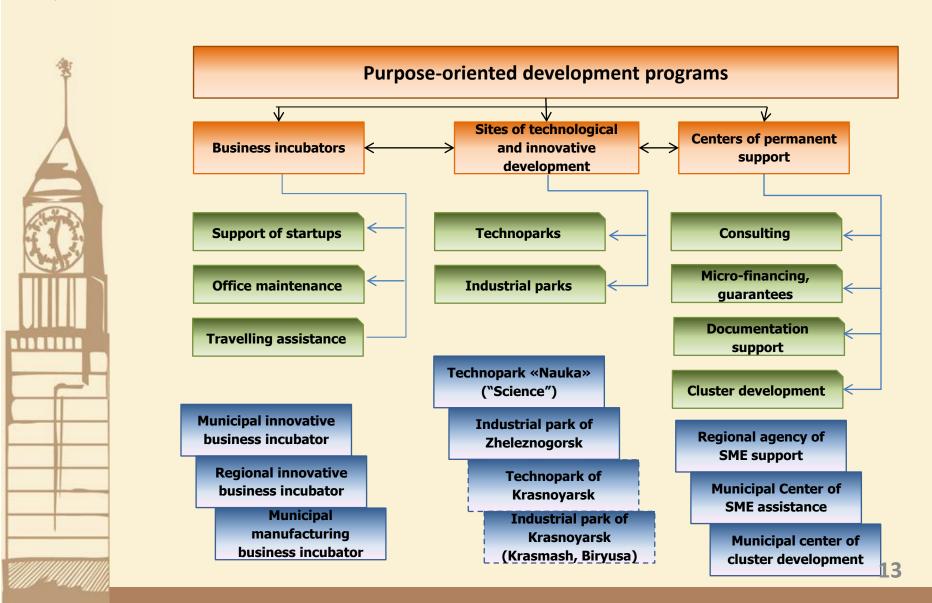

nvestments in fixed capital by large and medium entities per capita in 2011, thous. rub.







## Analysis of the gross value added indicators





# Successful implementation of the chosen strategy will result in economic diversification and growth and, together with a rise in labor productivity, will lead to growth of household income







#### Level of per capita income in prices of 2008, thous. rub. per year



<sup>\* –</sup> assessment of GRP without PE; \*\* - benefit of commercialization of scientific research results was calculated on the basis of international data about multiplicative effect of R&D sector development (innovation sphere)



### Increase of basic indicators due to industrial capacity utilization





### Infrastructure to support business in the Agglomeration





## Trends of residential houses commissioning in the Krasnoyarsk Agglomeration





**Housing situation in the Krasnoyarsk Agglomeration** 

To reach the level of quality housing for population up to 28 sq.m. per person





#### Number of hospital beds in territories of the Krasnoyarsk Agglomeration

#### Number of physicians per 10 000 residents





## Investment projects in the field of health protection and sports, which are implemented at the territory of the Krasnoyarsk Agglomeration

| Nº | Name of project                                                                              | Period of implementation | Investments, mln.<br>rub. |
|----|----------------------------------------------------------------------------------------------|--------------------------|--------------