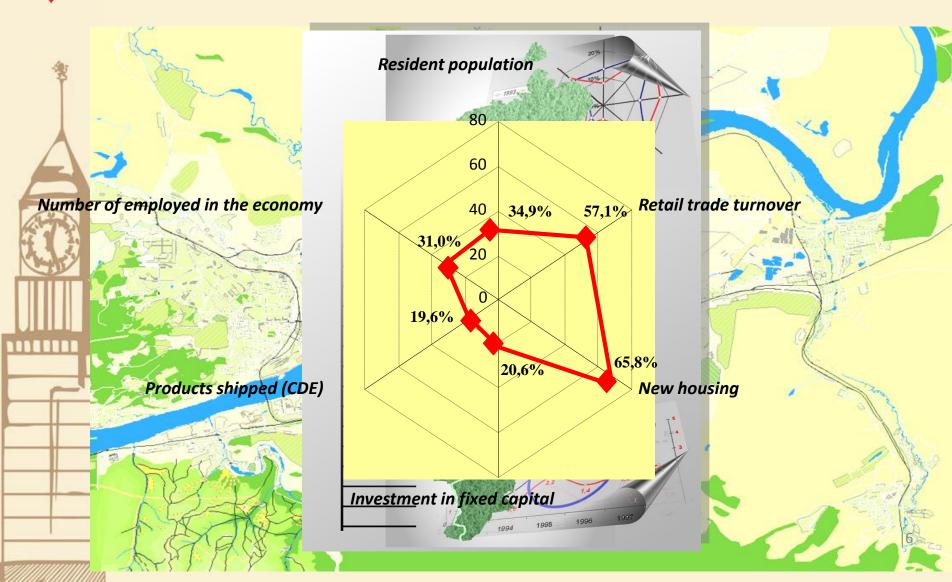

## АДМИНИСТРАЦИЯ ГОРОДА КРАСНОЯРСКА







## Demography by 2020





Population of the Agglomeration core

Commuting in the Agglomeration core

#### Structure of population growth, %



The Krasnoyarsk Agglomeration in 2020 – 1500 thous. ppl. ("change the business" scenario)

The Krasnoyarsk Agglomeration in 2020 – 1300 thous. ppl. ("business as usual" scenario)





0000000

## Preconditions to agglomeration – substantial commuting





## Structure of manufacturing by type of economic activity in 2011, %





# Share of Krasnoyarsk in indicators of the Krasnoyarsk Krai in 2011





## Structure of manufacturing by type of economic activity in 2020 (large and medium entities)





## Priorities of sectoral development







## Dynamic of fixed capital investments

## Investments in fixed capital in Krasnoyarsk, bln. rub.



## Investments in fixed capital in the Agglomeration area, bln. rub.



## Investments in fixed capital by large and medium entities per capita in 2011, thous. rub.







## Analysis of the gross value added indicators





# Successful implementation of the chosen strategy will result in economic diversification and growth and, together with a rise in labor productivity, will lead to growth of household income







#### Level of per capita income in prices of 2008, thous. rub. per year



<sup>\* –</sup> assessment of GRP without PE; \*\*