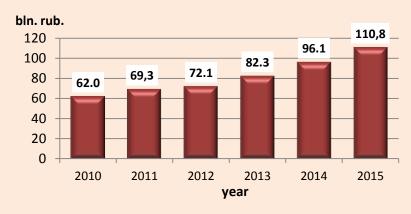

ommuting in the Agglomeration core

#### Structure of population growth, %



The Krasnoyarsk Agglomeration in 2020 – 1500 thous. ppl. ("change the business" scenario)

The Krasnoyarsk Agglomeration in 2020 – 1300 thous. ppl. ("business as usual" scenario)





0000000

## Preconditions to agglomeration – substantial commuting





## Structure of manufacturing by type of economic activity in 2011, %





# Share of Krasnoyarsk in indicators of the Krasnoyarsk Krai in 2011





## Structure of manufacturing by type of economic activity in 2020 (large and medium entities)





## Priorities of sectoral development







## Dynamic of fixed capital investments

## Investments in fixed capital in Krasnoyarsk, bln. rub.



## Investments in fixed capital in the Agglomeration area, bln. rub.



## Investments in fixed capital by large and medium entities per capita in 2011, thous. rub.







## Analysis of the gross value added indicators





# Successful implementation of the chosen strategy will result in economic diversification and growth and, together with a rise in labor productivity, will lead to growth of household income







#### Level of per capita income in prices of 2008, thous. rub. per year



<sup>\* –</sup> assessment of GRP without PE; \*\* - benefit of commercialization of scientific research results was calculated on the basis of international data about multiplicative effect of R&D sector development (innovation sphere)



### Increase of basic indicators due to industrial capacity utilization





### Infrastructure to support business in the Agglomera