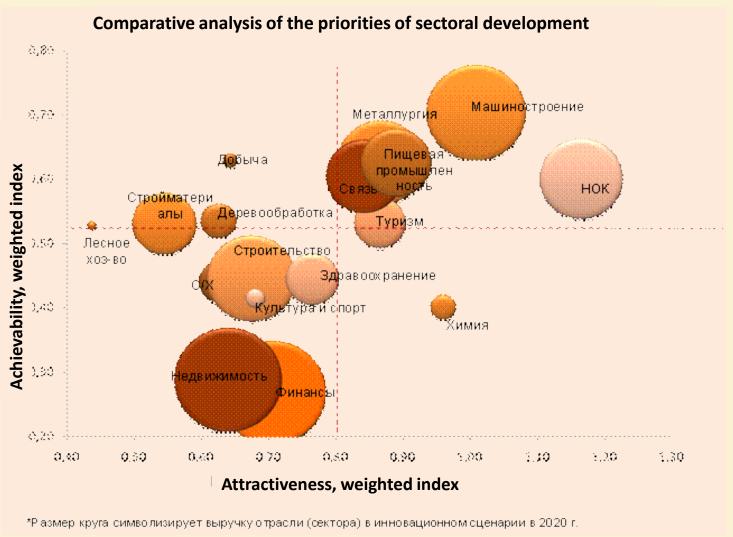

## АДМИНИСТРАЦИЯ ГОРОДА КРАСНОЯРСКА







## Demography by 2020





Population of the Agglomeration core

Commuting in the Agglomeration core

#### Structure of population growth, %



The Krasnoyarsk Agglomeration in 2020 – 1500 thous. ppl. ("change the business" scenario)

The Krasnoyarsk Agglomeration in 2020 – 1300 thous. ppl. ("business as usual" scenario)





0000000

## Preconditions to agglomeration – substantial commuting





## Structure of manufacturing by type of economic activity in 2011, %





# Share of Krasnoyarsk in indicators of the Krasnoyarsk Krai in 2011





## Structure of manufacturing by type of economic activity in 2020 (large and medium entities)





## Priorities of sectoral development







## Dynamic of fixed capital investments

## Investments in fixed capital in Krasnoyarsk, bln. rub.



## Investments in fixed capital in the Agglomeration area, bln. rub.



## Investments in fixed capital by large and medium entities per capita in 2011, thous. rub.







## Analysis of the gross value added indicators





# Successful implementation of the chosen strategy will result in economic diversification and growth and, together with a rise in labor productivity, will lead to growth of household income







#### Level of per capita income in prices of 2008, thous. rub. per year



<sup>\* –</sup> assessment of GRP without PE; \*\* - benefit of commercialization of scientific research results was calculated on the basis of international data about multiplicative effect of R&