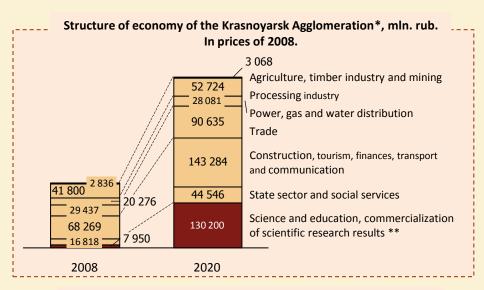

## Structure of manufacturing by type of economic activity in 2011, %

## Structure of manufacturing by type of economic activity in 2020 (large and medium entities)