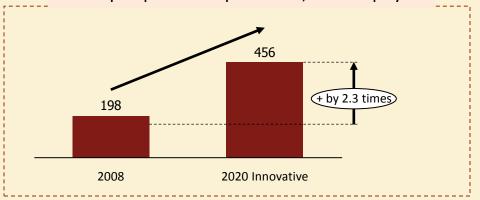

yarsk in indicators of the Krasnoyarsk Krai in 2011





## Structure of manufacturing by type of economic activity in 2020 (large and medium entities)





## Priorities of sectoral development







## Dynamic of fixed capital investments

## Investments in fixed capital in Krasnoyarsk, bln. rub.



## Investments in fixed capital in the Agglomeration area, bln. rub.



## Investments in fixed capital by large and medium entities per capita in 2011, thous. rub.







## Analysis of the gross value added indicators





# Successful implementation of the chosen strategy will result in economic diversification and growth and, together with a rise in labor productivity, will lead to growth of household income







#### Level of per capita income in prices of 2008, thous. rub. per year



<sup>\* –</sup> assessment of GRP without PE; \*\* - benefit of commercialization of scientific research results was calculated on the basis of international data about multiplicative effect of R&D sector development (innovation sphere)



### Increase of basic indicators due to industrial capacity utilization





### Infrastructure to support business in the Agglomeration





## Trends of residential houses commissioning in the Krasnoyarsk Agglomeration





**Housing situation in the Krasnoyarsk Agglomeration** 

To reach the level of quality housing for population up to 28 sq.m. per person





#### Number of hospital beds in territories of the Krasnoyarsk Agglomeration

#### Number of physicians per 10 000 residents





## Investment projects in the field of health protection and