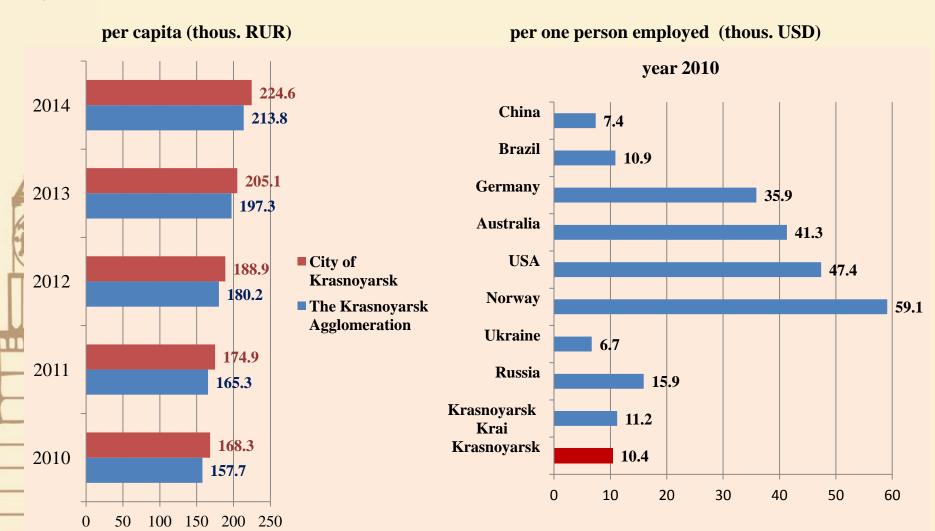

iness" scenario)

The Krasnoyarsk Agglomeration in 2020 – 1300 thous. ppl. ("business as usual" scenario)





0000000

## Preconditions to agglomeration – substantial commuting





## Structure of manufacturing by type of economic activity in 2011, %





# Share of Krasnoyarsk in indicators of the Krasnoyarsk Krai in 2011





## Structure of manufacturing by type of economic activity in 2020 (large and medium entities)





## Priorities of sectoral development







## Dynamic of fixed capital investments

## Investments in fixed capital in Krasnoyarsk, bln. rub.



## Investments in fixed capital in the Agglomeration area, bln. rub.



## Investments in fixed capital by large and medium entities per capita in 2011, thous. rub.







## Analysis of the gross value added indicators





# Successful implementation of the chosen strategy will result in economic diversification and growth and, together with a rise in labor productivity, will lead to growth of household income







#### Level of per capita income in prices of 2008, thous. rub. per year



<sup>\* –</sup> assessment of GRP without PE; \*\* - benefit of commercialization of scientific research results was calculated on the basis of international data about multiplicative effect of R&D sector development (innovation sphere)



### Increase of basic indicators due to industrial capacity utilization





### Infrastructure to support business in the Agglomeration





## Trends of residential houses commissioning in the Krasnoyarsk Agglomeration





**Housing situation in the Krasnoyarsk Agglomeration**