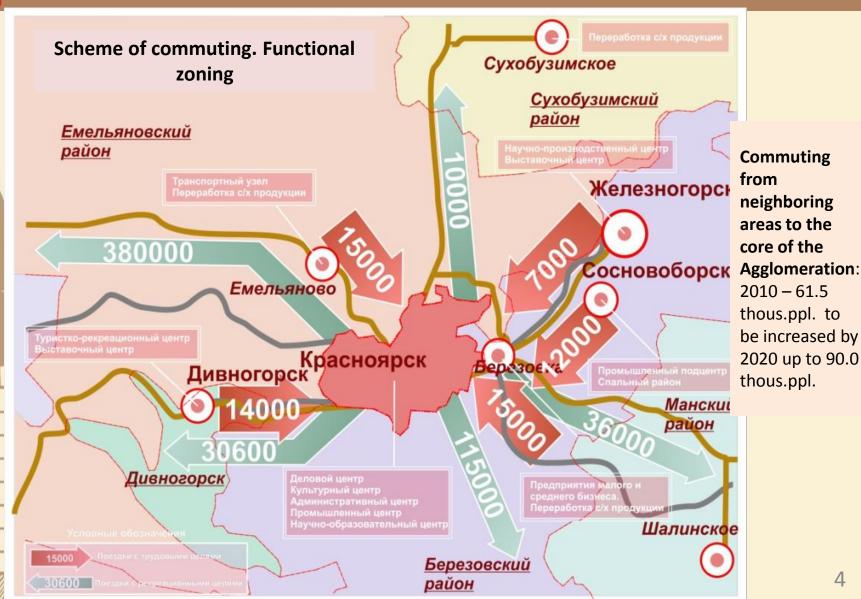

## АДМИНИСТРАЦИЯ ГОРОДА КРАСНОЯРСКА







## Demography by 2020





Population of the Agglomeration core

Commuting in the Agglomeration core

#### Structure of population growth, %



The Krasnoyarsk Agglomeration in 2020 – 1500 thous. ppl. ("change the business" scenario)

The Krasnoyarsk Agglomeration in 2020 – 1300 thous. ppl. ("business as usual" scenario)





0000000

## Preconditions to agglomeration – substantial commuting





## Structure of manufacturing by type of economic activity in 2011, %





# Share of Krasnoyarsk in indicators of the Krasnoyarsk Krai in 2011





## Structure of manufacturing by type of economic activity in 2020 (large and medium entities)





## Priorities of sectoral development







## Dynamic of fixed capital investments

## Investments in fixed capital in Krasnoyarsk, bln. rub.



## Investments in fixed capital in the Agglomeration area, bln. rub.



## Investments in fixed capital by large and medium entities per capita in 2011, thous. rub.







## Analysis of the gross value added indicators





# Successful implementation of the chosen strategy will result in economic diversification and growth and, together with a rise in labor productivity, will lead to growth of h